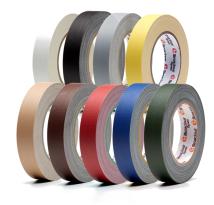

## **Product Features**

- A high thread count rayon cloth with a co-extruded PE backing
- A very smooth, matte low reflective finish
- Medium coat weight of adhesive
- Easy unwind and tear, in both directions
- A natural rubber adhesive with high cohesive strength but medium adhesion offering excellent clean-remove characteristics
- Available in: Black, White, Grey, Brown, Beige, Red, Yellow, Green & Blue