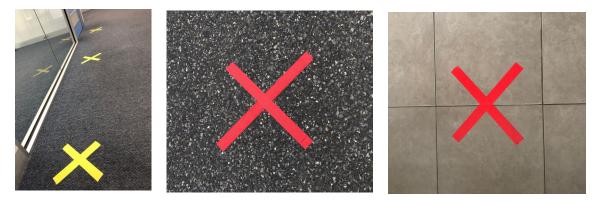

## **Key Markets**

- Bookbinding and spine reinforcing
- Exhibitions and event management, particularly for carpet edging to prevent trip hazard
- Patching, splicing and reinforcing of coated woven fabrics
- Brown—For masking to obscure lines on multi-use sports courts during tournaments
- As a masking cloth for protection and easy stripping